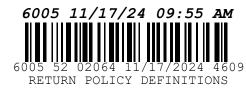

# Gillette Rotary Receipt #5

How doers get more done.

1105 E BOXELDER ROAD GILLETTE, WY 82718 (307)686-8128

6005 00052 02064 11/17/24 09:55 AM SALE SELF CHECKOUT 810016114123 SMALL MOVING <A>

| SMALL BOX 17X11X11<br>60@1.38     | 82.80    |
|-----------------------------------|----------|
| 810016114147 MEDIUM MOVIN <a></a> |          |
| MEDIUM BOX 21X15X16               |          |
|                                   | 07 70    |
| 1401.98                           | 27.72    |
| 051131677746 6PK SHIPTAPE <a></a> |          |
| SCOTCH HVYDUTY 328YDS 6PK         |          |
| 2024.68                           | 49.36    |
| 051131853300 2X60 CL TAPE <a></a> | 19.00    |
|                                   |          |
| SCOTCH HVYDUTY 54YDS RD 1PK       |          |
| 206.94                            | 13.88    |
|                                   | 173.76   |
| SUBTOTAL                          | 8.69     |
|                                   | \$182.45 |
|                                   |          |
| TOTAL USDŞ                        | 182.45   |
| XXXXXXXXXXX2758 VISA              | TA       |
| VISA                              | CREDIT   |
| AUTH CODE 61278G/5521236          |          |
|                                   |          |
| Chip Read                         |          |
| AID A000000031010                 |          |